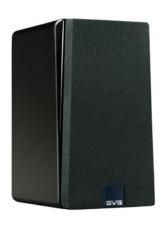

Available in premium-grade piano gloss black or handsome black ash finish, the Prime Satellite is not only handsome but functional too - with an integral keyhole bracket which allows for easy wall-mounting.