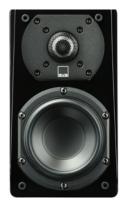

## **SPECIFICATION**

- " 1" aluminum dome tweeter
- >> 4 5" woofer
- Black Ash and Piano Gloss Black finish options
- 5-way binding posts
- " 1" wide-flared rear-firing port
- Cloth grille with pin/cup retention system
- Elastomer stick-on bumper feet (adds 3mm to height)
- Xeyway bracket for easy and convenient wall mounting (includes extra bumper pads for wall stand-off).
- Cabinet Dimensions: 8.75" (H) X 4.9" (W) X 5.53" (D). (includes grille, bracket, binding posts and bumper feet)
- Weight Unboxed: 6.5 pounds