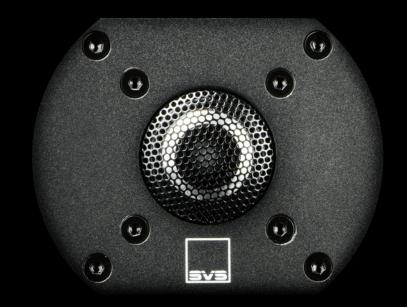

## **DRIVER AND CROSSOVER DETAILS**

The 1" aluminum dome tweeter utilizes an FEA-optimized diffuser which delivers a very open 'airy' presentation and extremely unveiled highs.

The 4.5" woofer delivers surprising bass response and punch, and features a polypropylene cone, an aluminum shorting ring for reduced distortion, a vented voice coil former, and unique all-new cast ABS-fiberglass composite basket for precise component alignment.