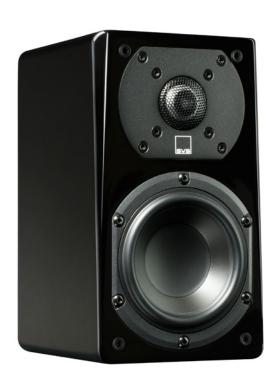

## **SPECIFICATION**

- " 1" aluminum dome tweeter
- >> 4 5" woofer
- Black Ash and Piano Gloss Black finish options
- 5-way binding posts
- " 1" wide-flared rear-firing port
- Cloth grille with pin/cup retention system
- Elastomer stick-on bumper feet (adds 3mm to height)
- Xeyway bracket for easy and convenient wall mounting (includes extra bumper pads for wall stand-off).
- Cabinet Dimensions: 8.75" (H) X 4.9" (W) X 5.53" (D). (includes grille, bracket, binding posts and bumper feet)
- Weight Unboxed: 6.5 pounds

## **DRIVER AND CROSSOVER DETAILS**

The 1" aluminum dome tweeter utilizes an FEA-optimized diffuser which delivers a very open 'airy' presentation and extremely unveiled highs.

The 4.5" woofer delivers surprising bass response and punch, and features a polypropylene cone, an aluminum shorting ring for reduced distortion, a vented voice coil former, and unique all-new cast ABS-fiberglass composite basket for precise component alignment.

The SVS SoundMatch 2-way crossover ties it all together with premium-grade capacitors, air-core inductors and heavy-trace printed circuit boards. Expertly refined topology ensures a smooth response and transition between drivers with excellent polar response and phase coherency for amazing imaging.