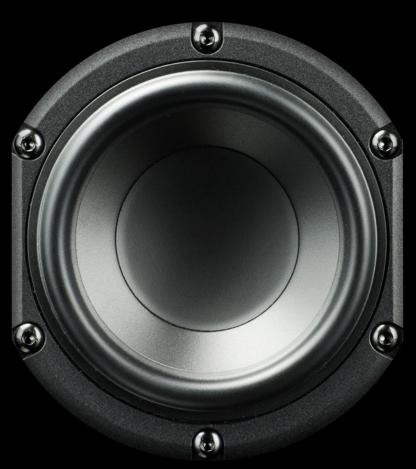

## **DRIVER AND CROSSOVER DETAILS**

The 1" aluminum dome tweeter utilizes an FEA-optimized diffuser which delivers a very open 'airy' presentation and extremely unveiled highs.

The 4.5" woofer delivers surprising bass response and punch, and features a polypropylene cone, an aluminum shorting ring for reduced distortion, a vented voice coil former, and unique all-new cast ABS-fiberglass composite basket for precise component alignment.