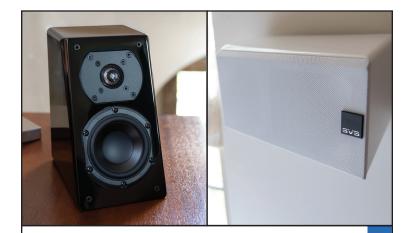

## PRIME ELEVATION – THE WORLD'S MOST VERSATILE HOME THEATER SPEAKER

Prime Elevation sonically soars as an uncompromised height effects speaker, and as a front, center, LCR, surround and/or rear surround speaker when perfect placement is not possible or practical.

## AMAZINGLY ADAPTABLE. EASY TO INSTALL. SOLVES COUNTLESS SPEAKER PLACEMENT CHALLENGES.

The specially optimized angled front baffle, precisely tuned acoustics, high-end components and innovative Multi-Angle Wall Bracket (patent pending) combine to make Prime Elevation the world's most versatile and easiest to install home theater speaker. Ingeniously engineered to address a multitude of room challenges, Prime Elevation is the perfect solution for imperfect room placement options.