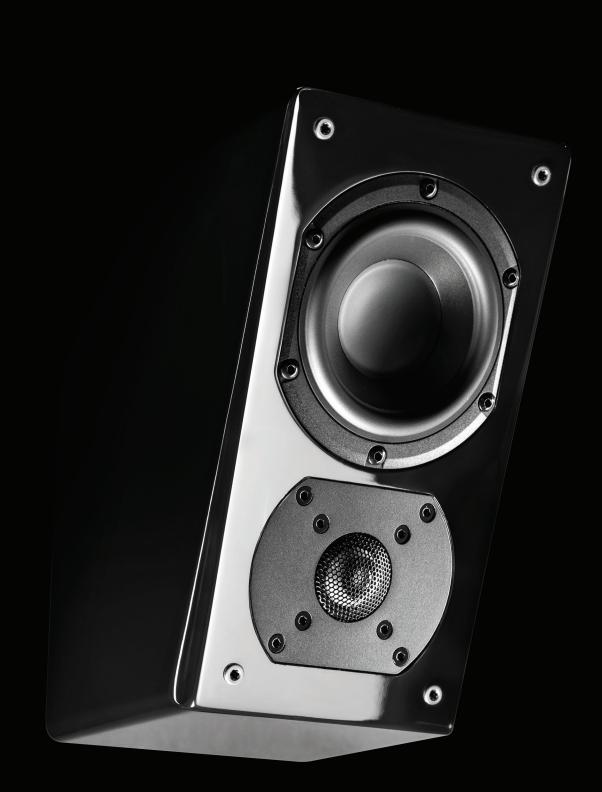

## AMAZINGLY ADAPTABLE. EASY TO INSTALL. SOLVES COUNTLESS SPEAKER PLACEMENT CHALLENGES.

The specially optimized angled front baffle, precisely tuned acoustics, high-end components and innovative Multi-Angle Wall Bracket (patent pending) combine to make Prime Elevation the world's most versatile and easiest to install home theater speaker. Ingeniously engineered to address a multitude of room challenges, Prime Elevation is the perfect solution for imperfect room placement options.

## **TECHNICAL SPECIFICATIONS**

- I" aluminum dome tweeter features FEA-optimized diffuser
- 4.5" polypropylene cone woofer with aluminum shorting rings
- >> 1" wide flared rear-firing port
- Acoustically transparent cloth grille with pin/cup retention system
- » Elastomer stick-on bumper feet
- Multi-Angle Wall Bracket (patent pending) for easy mounting
- Overall Dimensions: 9.25" (H) X 5.44" (W) X 8.98" (D) (includes grille and SVS Multi-Angle Wall Bracket)
- Stunning Black Ash, Piano Gloss Black, Piano Gloss White finishes
- >> Weight unboxed: 7.8 pounds each