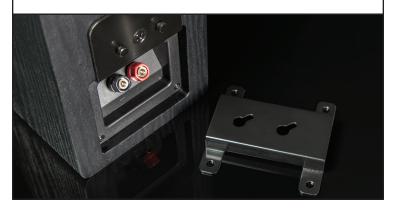

## AMAZINGLY ADAPTABLE. EASY TO INSTALL. SOLVES COUNTLESS SPEAKER PLACEMENT CHALLENGES.

The specially optimized angled front baffle, precisely tuned acoustics, high-end components and innovative Multi-Angle Wall Bracket (patent pending) combine to make Prime Elevation the world's most versatile and easiest to install home theater speaker. Ingeniously engineered to address a multitude of room challenges, Prime Elevation is the perfect solution for imperfect room placement options.

## **TECHNICAL SPECIFICATIONS**

- I" aluminum dome tweeter features FEA-optimized diffuser
- 4.5" polypropylene cone woofer with aluminum shorting rings
- >> 1" wide flared rear-firing port
- Acoustically transparent cloth grille with pin/cup retention system
- » Elastomer stick-on bumper feet
- Multi-Angle Wall Bracket (patent pending) for easy mounting
- Overall Dimensions: 9.25" (H) X 5.44" (W) X 8.98" (D) (includes grille and SVS Multi-Angle Wall Bracket)
- Stunning Black Ash, Piano Gloss Black, Piano Gloss White finishes
- >> Weight unboxed: 7.8 pounds each