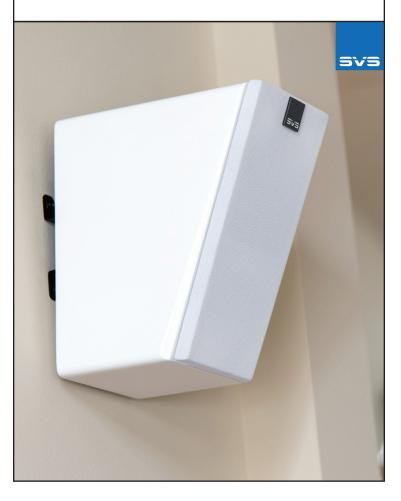

- Down-Firing Height Effects Speaker Placed high on a side wall, the directly radiated sound is a vast improvement over compromised "ceiling bounce" solutions.
- Up or Down-Firing Front, LCR and/or Center Channel Speaker - Placed above or below the viewing area, directed at listener, when placement of a true front, center or LCR at ear level isn't possible.
- Side or Rear-Firing Surround Speaker Placed on side wall for rear effects or rear wall for side effects when optimal placement is not possible.