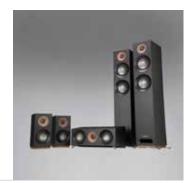

#### STUDIO 8 **SERIES** | HOME CINEMA SYSTEM PACKS

5.0 SYSTEM

2 x S 809

2 x S 801

1 x S 81 CEN

#### S 807 HCS

5.0 SYSTEM

2 x S 807

2 x S 801

1 x S 81 CEN

#### S 805 HCS

5.0 SYSTEM

2 x S 805

2 x S 801

1 x S 81 CEN

#### S 803 HCS

5.0 SYSTEM

2 x S 803

2 x S 801

1 x S 81 CEN