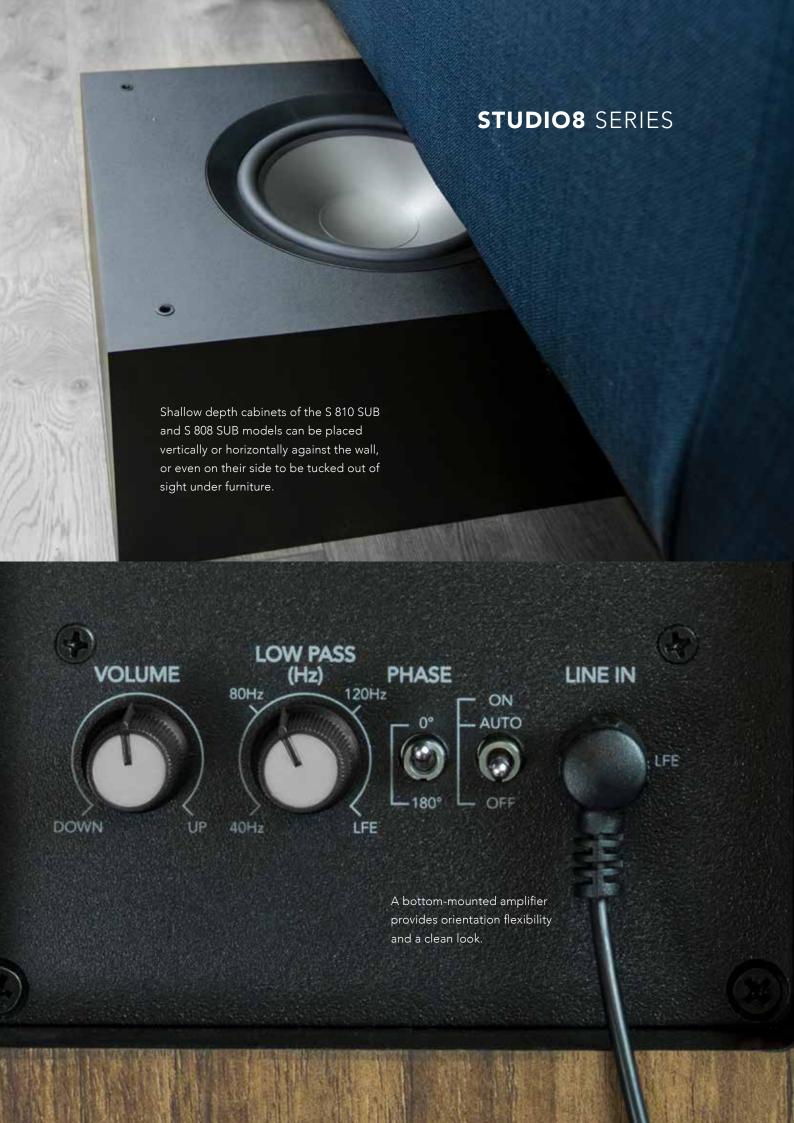

dern, premium environments. Contemporary material and finish choices – such as wood grain accents, matte vinyl finishes and magnetic woven linen grilles – accentuate the clean, minimalist lines of this European design. The Studio 8 compact cabinet designs are an ideal solution for urban living spaces around the world.

Building on classic Jamo acoustics, the new Studio 8 Series brings high design and high performance to any budget. An exclusive connection system allows easy integration of Dolby Atmos® elevation modules without the use of additional speaker wires, for a truly minimal aesthetic.

PERFORMANCE AND VALUE REDESIGNED



## BEAUTIFUL DESIGN AND CONTEMPORARY STYLE



Fully magnetic grilles — no mounting holes or push pins — for a clean, minimalistic front baffle design.

























#### MONITORS

**\$ 803** 5.25" Polyfiber HCC Woofer 1" Soft Dome DTT Tweeter

**DOLBY** ATMOS





**\$ 801** 4" Polyfiber HCC Woofer 1" Soft Dome DTT Tweeter



#### ELEVATION SPEAKERS

**S 8 ATM** 4" Polyfiber HCC Full Range

**DOLBY** ATMOS



#### CENTERS

**S 83 CEN** 2 × 5.25" Polyfiber HCC Woofers 1" Soft Dome DTT Tweeter



\$ 81 CEN 2 x 4" Polyfiber HCC Woofer 1" Soft Dome DTT Tweeter



#### SUBS





#### STUDIO 8 **SERIES** | HOME CINEMA SYSTEM PACKS



5.0 SYSTEM

2 x S 809

2 x S 801

1 x S 81 CEN



#### S 807 HCS

5.0 SYSTEM

2 x S 807

2 x S 801

1 x S 81 CEN



#### S 805 HCS

5.0 SYSTEM

2 x S 805

2 x S 801

1 x S 81 CEN



#### S 803 HCS

5.0 SYSTEM

2 x S 803

2 x S 801

1 x S 81 CEN





#### WALNUT

WHITE





















Jamo





Jamo

### STUDI