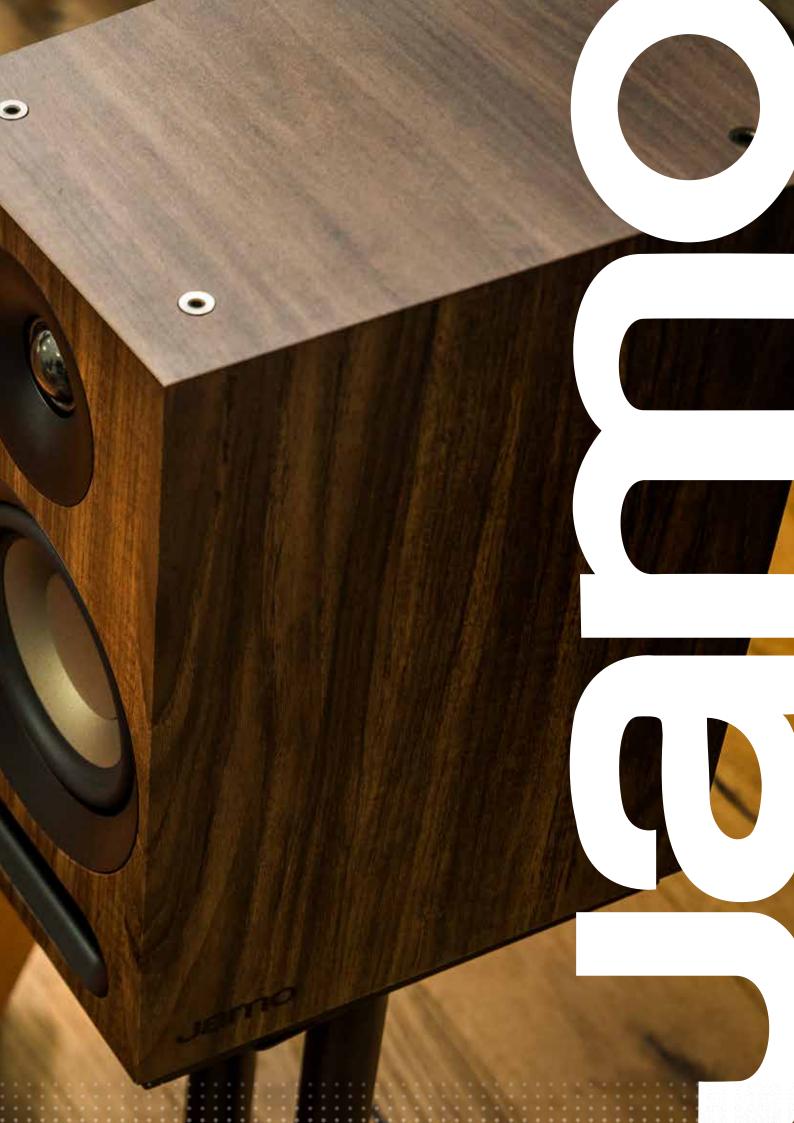

#### JAMO STUDIO 8 SERIES

The new Jamo Studio 8 series has been reimagined to live seamlessly in modern, premium environments. Contemporary material and finish choices – such as wood grain accents, matte vinyl finishes and magnetic woven linen grilles – accentuate the clean, minimalist lines of this European design. The Studio 8 compact cabinet designs are an ideal solution for urban living spaces around the world.

Building on classic Jamo acoustics, the new Studio 8 Series brings high design and high performance to any budget. An exclusive connection system allows easy integration of Dolby Atmos® elevation modules without the use of additional speaker wires, for a truly minimal aesthetic.

## BEAUTIFUL DESIGN AND CONTEMPORARY STYLE

Fully magnetic grilles — no mounting holes or push pins — for a clean, minimalistic front baffle design.