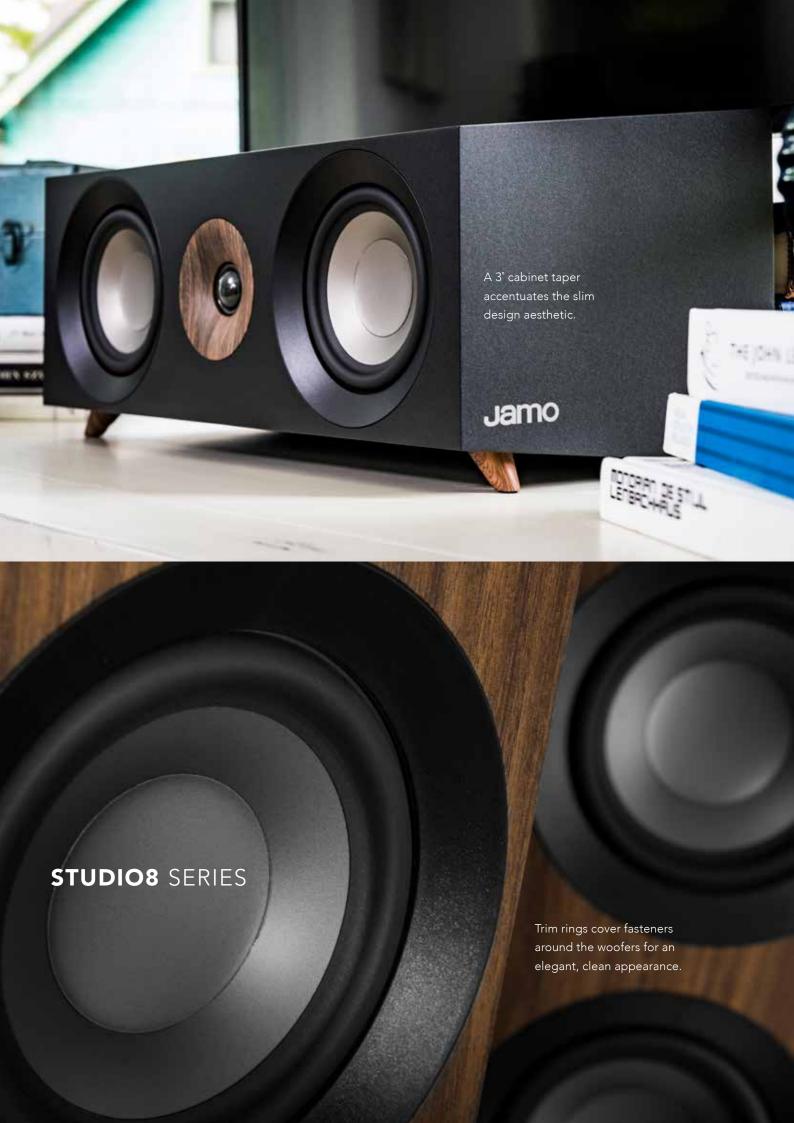

## BEAUTIFUL DESIGN AND CONTEMPORARY STYLE

Fully magnetic grilles — no mounting holes or push pins — for a clean, minimalistic front baffle design.