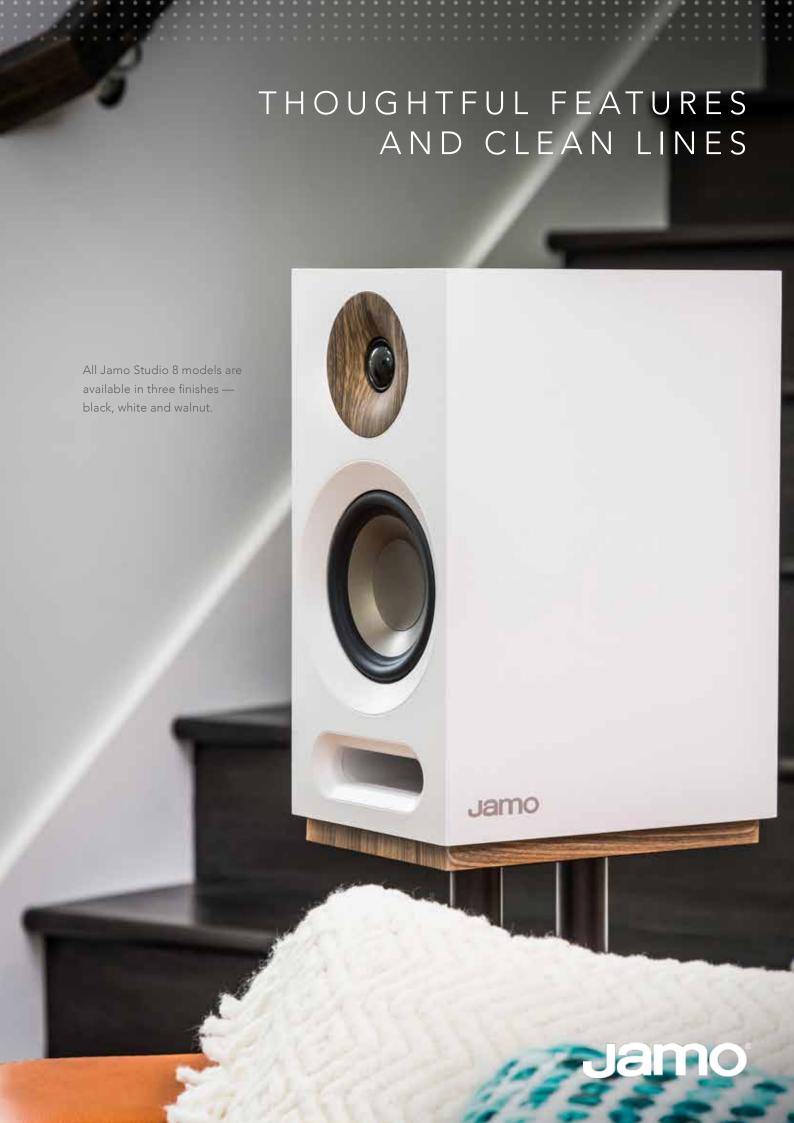

#### JAMO STUDIO 8 SERIES

The new Jamo Studio 8 series has been reimagined to live seamlessly in modern, premium environments. Contemporary material and finish choices – such as wood grain accents, matte vinyl finishes and magnetic woven linen grilles – accentuate the clean, minimalist lines of this European design. The Studio 8 compact cabinet designs are an ideal solution for urban living spaces around the world.

## BEAUTIFUL DESIGN AND CONTEMPORARY STYLE

Fully magnetic grilles — no mounting holes or push pins — for a clean, minimalistic front baffle design.