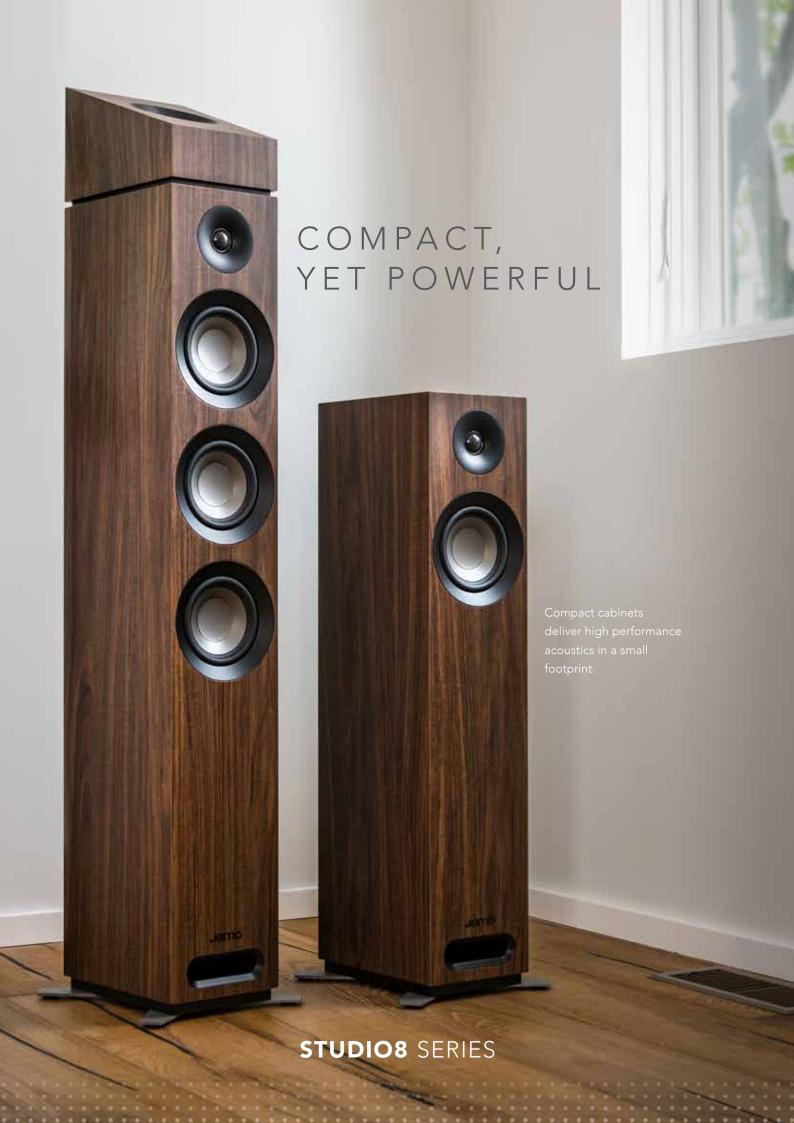

#### JAMO STUDIO 8 SERIES

The new Jamo Studio 8 series has been reimagined to live seamlessly in modern, premium environments. Contemporary material and finish choices – such as wood grain accents, matte vinyl finishes and magnetic woven linen grilles – accentuate the clean, minimalist lines of this European design. The Studio 8 compact cabinet designs are an ideal solution for urban living spaces around the world.

Building on classic Jamo acoustics, the new Studio 8 Series brings high design and high performance to any budget. An exclusive connection system allows easy integration of Dolby Atmos® elevation modules without the use of additional speaker wires, for a truly minimal aesthetic.