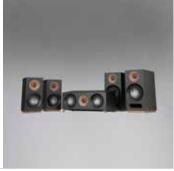

#### STUDIO 8 **SERIES** | HOME CINEMA SYSTEM PACKS

5.0 SYSTEM

2 x S 809

2 x S 801

1 x S 81 CEN

#### S 807 HCS

5.0 SYSTEM

2 x S 807

2 x S 801

1 x S 81 CEN

#### S 805 HCS

5.0 SYSTEM

2 x S 805

2 x S 801

1 x S 81 CEN

#### S 803 HCS

5.0 SYSTEM

2 x S 803

2 x S 801

1 x S 81 CEN