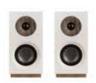

#### MONITORS

**\$ 803** 5.25" Polyfiber HCC Woofer 1" Soft Dome DTT Tweeter

**DOLBY** ATMOS

**\$ 801** 4" Polyfiber HCC Woofer 1" Soft Dome DTT Tweeter