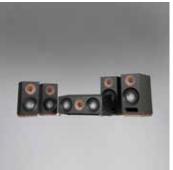

#### STUDIO 8 **SERIES** | HOME CINEMA SYSTEM PACKS

5.0 SYSTEM

2 x S 809

2 x S 801

1 x S 81 CEN

#### S 807 HCS

5.0 SYSTEM

2 x S 807

2 x S 801

1 x S 81 CEN

#### S 805 HCS

5.0 SYSTEM

2 x S 805

2 x S 801

1 x S 81 CEN

#### S 803 HCS

5.0 SYSTEM

2 x S 803

2 x S 801

1 x S 81 CEN