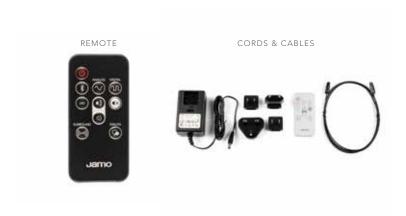

ft Dome DTT Tweeter



#### ELEVATION SPEAKERS

**S 8 ATM** 4" Polyfiber HCC Full Range

**DOLBY** ATMOS



#### CENTERS

**S 83 CEN** 2 × 5.25" Polyfiber HCC Woofers 1" Soft Dome DTT Tweeter



\$ 81 CEN 2 x 4" Polyfiber HCC Woofer 1" Soft Dome DTT Tweeter



#### SUBS





#### STUDIO 8 **SERIES** | HOME CINEMA SYSTEM PACKS



5.0 SYSTEM

2 x S 809

2 x S 801

1 x S 81 CEN



#### S 807 HCS

5.0 SYSTEM

2 x S 807

2 x S 801

1 x S 81 CEN



#### S 805 HCS

5.0 SYSTEM

2 x S 805

2 x S 801

1 x S 81 CEN



#### S 803 HCS

5.0 SYSTEM

2 x S 803

2 x S 801

1 x S 81 CEN





#### WALNUT

WHITE





















Jamo





Jamo

### STUDIO SOUND BARS









SB 40 SOUND BAR WITH WIRELESS SUBWOOFER



#### ACCESSORIES









SB 36
SOUND BAR WITH INTEGRATED SUBWOOFER



#### ACCESSORIES











THE LEGENDARY JAMO R 909

#### THE PURSUIT OF PERFECTION

For over half a century JAMO has designed and engineered its products utilizing many talented, skilled and passionate people – starting with Preben Jacobsen, in a hen house in Glyngøre, Denmark. Today, our advanced acoustic research and development continues with some of the most brilliant minds in consumer electronics, creating well-designed products for many applications. We continue to innovate, honoring the principals and ideals of Preben Jacobsen and Julius Mortensen, providing high-performance sound to the places where we live, integrating beautifully into our environments.



© 2017 Klipsch Group, Inc., a wholly-owned subsidiary of Voxx International Corp. Jamo is a trademark of Klipsch Group, Inc., registered in th