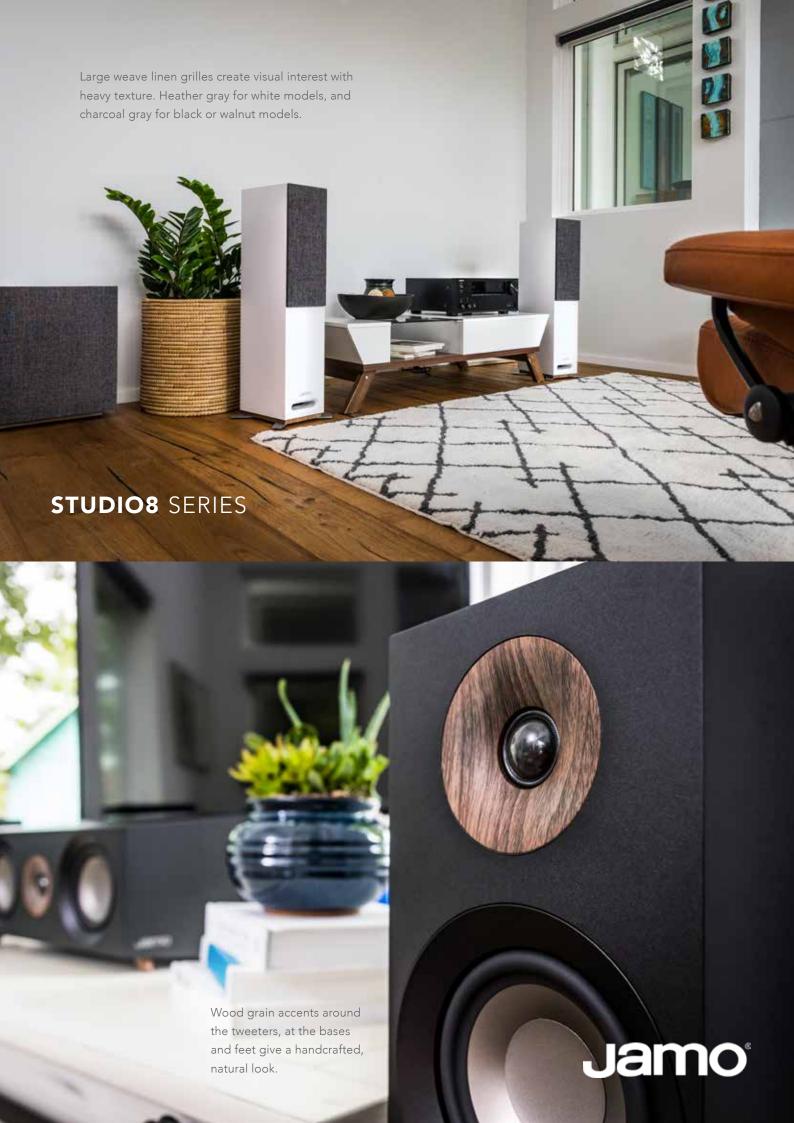

#### JAMO STUDIO 8 SERIES

The new Jamo Studio 8 series has been reimagined to live seamlessly in modern, premium environments. Contemporary material and finish choices – such as wood grain accents, matte vinyl finishes and magnetic woven linen grilles – accentuate the clean, minimalist lines of this European design. The Studio 8 compact cabinet designs are an ideal solution for urban living spaces around the world.

## BEAUTIFUL DESIGN AND CONTEMPORARY STYLE

Fully magnetic grilles — no mounting holes or push pins — for a clean, minimalistic front baffle design.