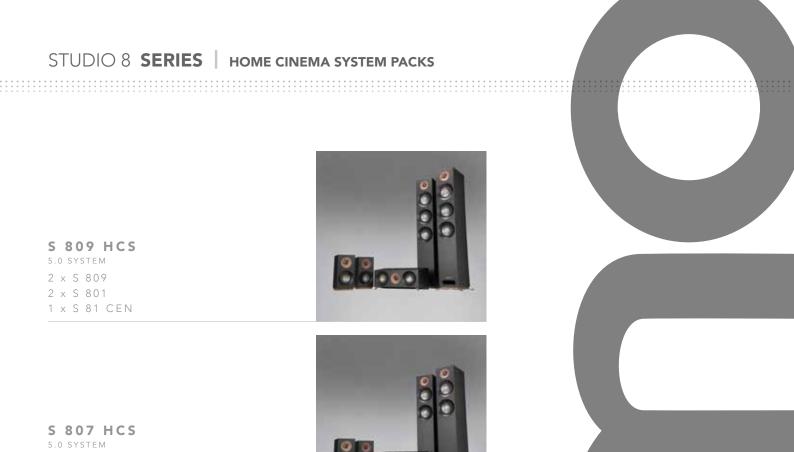

#### STUDIO 8 **SERIES** | HOME CINEMA SYSTEM PACKS

5.0 SYSTEM

2 x S 809

2 x S 801

1 x S 81 CEN

#### S 807 HCS

5.0 SYSTEM

2 x S 807

2 x S 801

1 x S 81 CEN