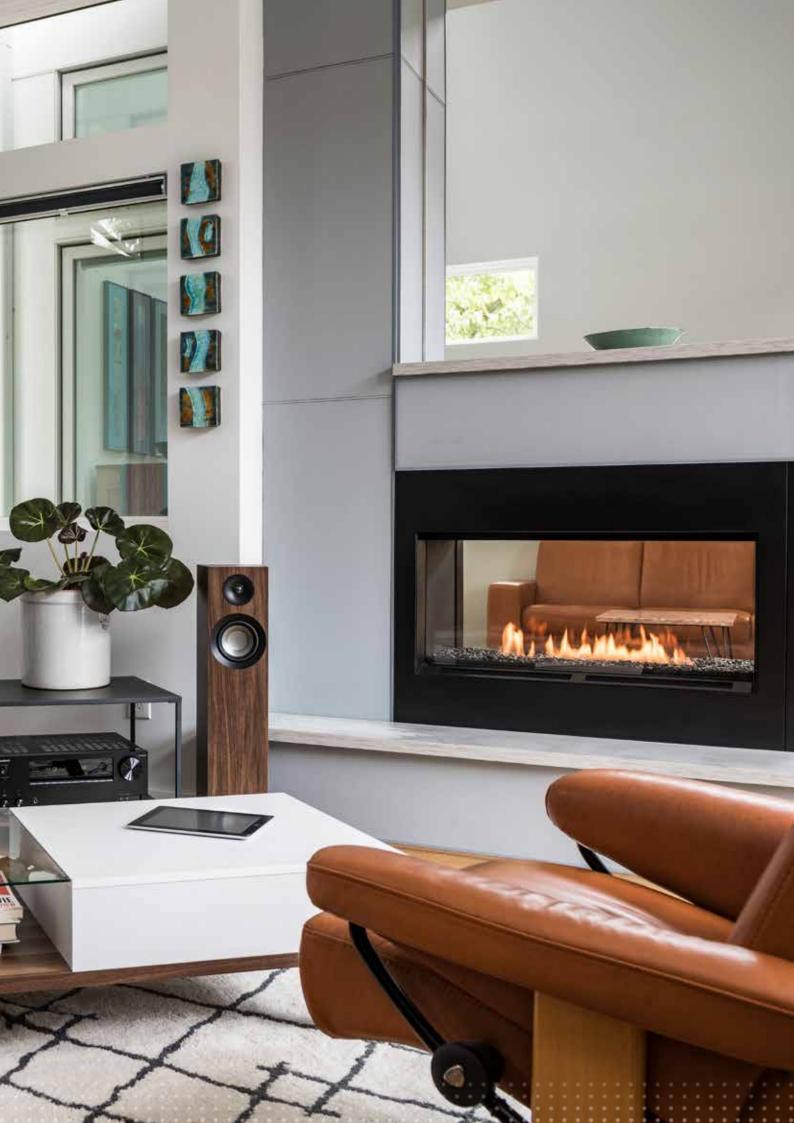

#### JAMO STUDIO 8 SERIES

The new Jamo Studio 8 series has been reimagined to live seamlessly in modern, premium environments. Contemporary material and finish choices – such as wood grain accents, matte vinyl finishes and magnetic woven linen grilles – accentuate the clean, minimalist lines of this European design. The Studio 8 compact cabinet designs are an ideal solution for urban living spaces around the world.

Building on classic Jamo acoustics, the new Studio 8 Series brings high design and high performance to any budget. An exclusive connection system allows easy integration of Dolby Atmos® elevation modules without the use of additional speaker wires, for a truly minimal aesthetic.

## BEAUTIFUL DESIGN AND CONTEMPORARY STYLE

Fully magnetic grilles — no mounting holes or push pins — for a clean, minimalistic front baffle design.