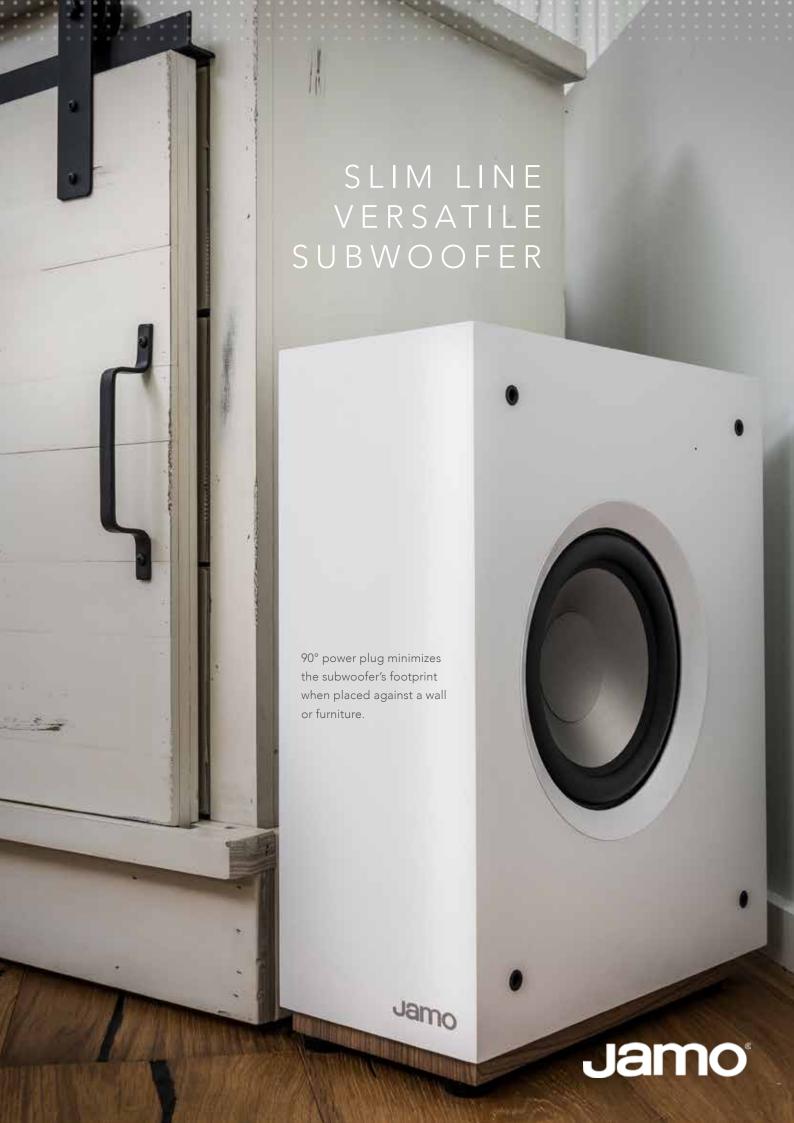

rn, premium environments. Contemporary material and finish choices – such as wood grain accents, matte vinyl finishes and magnetic woven linen grilles – accentuate the clean, minimalist lines of this European design. The Studio 8 compact cabinet designs are an ideal solution for urban living spaces around the world.

Building on classic Jamo acoustics, the new Studio 8 Series brings high design and high performance to any budget. An exclusive connection system allows easy integration of Dolby Atmos® elevation modules without the use of additional speaker wires, for a truly minimal aesthetic.

PERFORMANCE AND VALUE REDESIGNED



## BEAUTIFUL DESIGN AND CONTEMPORARY STYLE



Fully magnetic grilles — no mounting holes or push pins — for a clean, minimalistic front baffle design.

























#### MONITORS

**\$ 803** 5.25" Polyfiber HCC Woofer 1" Soft Dome DTT Tweeter

**DOLBY** ATMOS





**\$ 801** 4" Polyfiber HCC Woofer 1" Soft Dome DTT Tweeter



#### ELEVATION SPEAKERS

**S 8 ATM** 4" Polyfiber HCC Full Range

**DOLBY** ATMOS



#### CENTERS

**S 83 CEN** 2 × 5.25" Polyfiber HCC Woofers 1" Soft Dome DTT Tweeter



\$ 81 CEN 2 x 4" Polyfiber HCC Woofer 1" Soft Dome DTT Tweeter



#### SUBS





#### STUDIO 8 **SERIES** | HOME CINEMA SYSTEM PACKS



5.0 SYSTEM

2 x S 809

2 x S 801

1 x S 81 CEN



#### S 807 HCS

5.0 SYSTEM

2 x S 807

2 x S 801

1 x S 81 CEN



#### S 805 HCS

5.0 SYSTEM

2 x S 805

2 x S 801

1 x S 81 CEN



#### S 803 HCS

5.0 SYSTEM

2 x S 803

2 x S 801

1 x S 81 CEN





#### WALNUT

WHITE





















Jamo





Jamo

### STUDIO