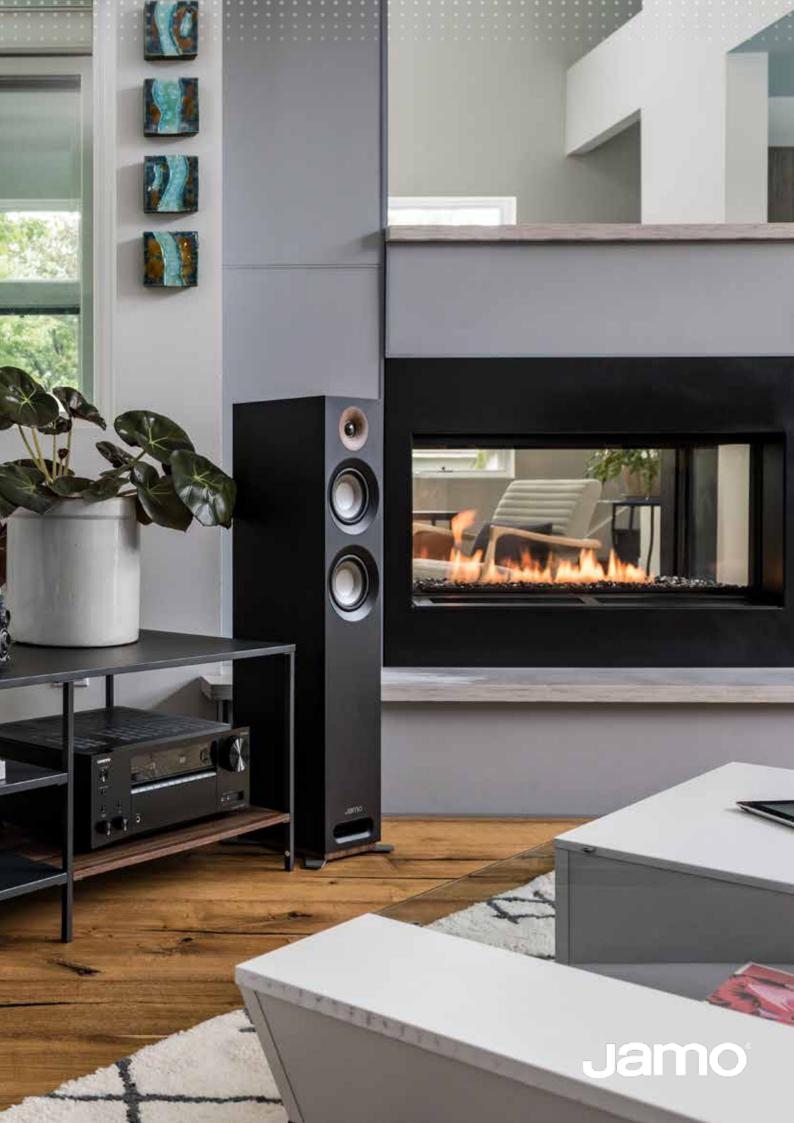

## BEAUTIFUL DESIGN AND CONTEMPORARY STYLE

Fully magnetic grilles — no mounting holes or push pins — for a clean, minimalistic front baffle design.