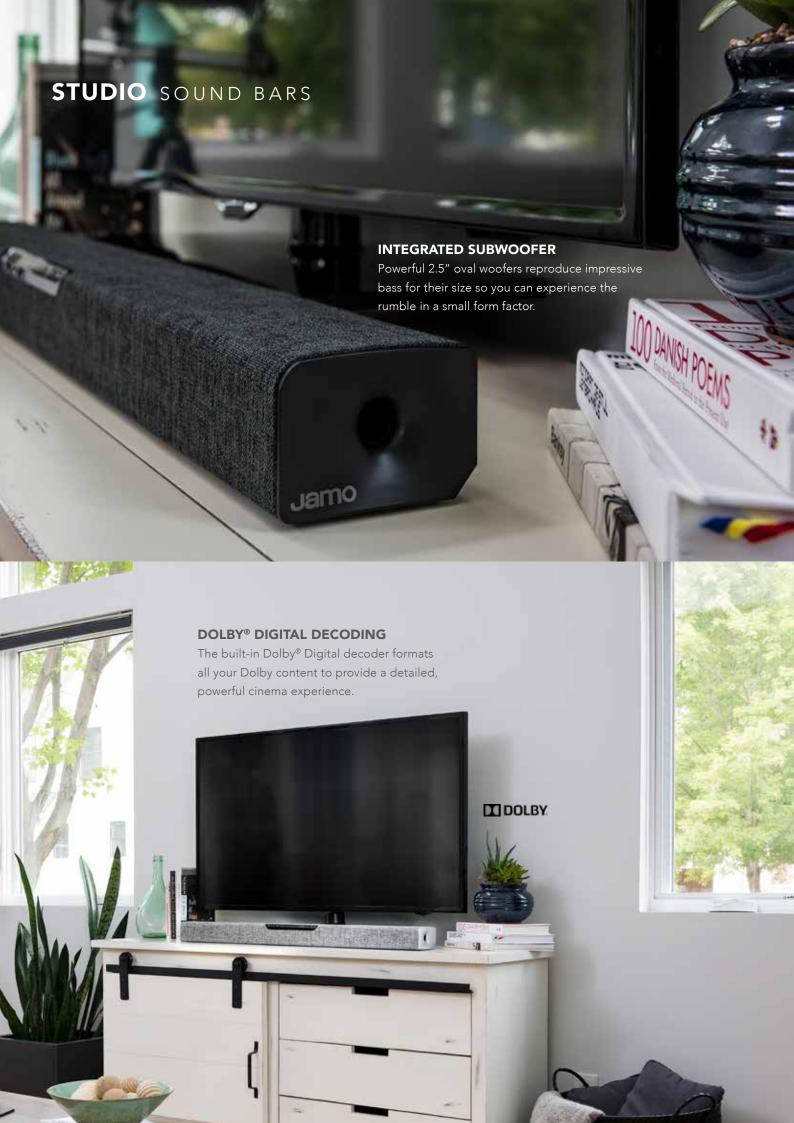

### STUDIO SOUND BARS

SB 40 SOUND BAR WITH WIRELESS SUBWOOFER

#### ACCESSORIES

SB 36
SOUND BAR WITH INTEGRATED SUBWOOFER