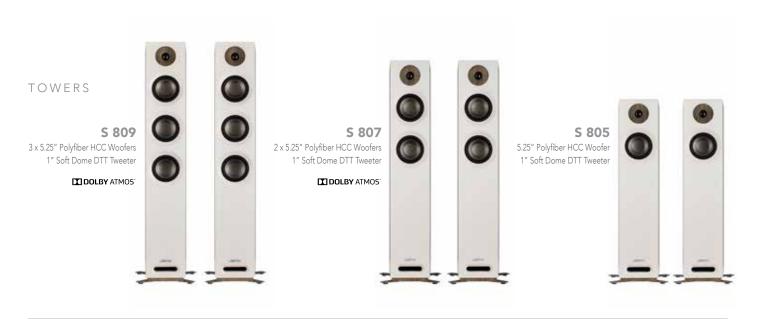

#### MONITORS

**\$ 803** 5.25" Polyfiber HCC Woofer 1" Soft Dome DTT Tweeter

**DOLBY** ATMOS

**\$ 801** 4" Polyfiber HCC Woofer 1" Soft Dome DTT Tweeter

#### ELEVATION SPEAKERS

**S 8 ATM** 4" Polyfiber HCC Full Range

**DOLBY** ATMOS

#### CENTERS

**S 83 CEN** 2 × 5.25" Polyfiber HCC Woofers 1" Soft Dome DTT Tweeter

\$ 81 CEN 2 x 4" Polyfiber HCC Woofer 1" Soft Dome DTT Tweeter