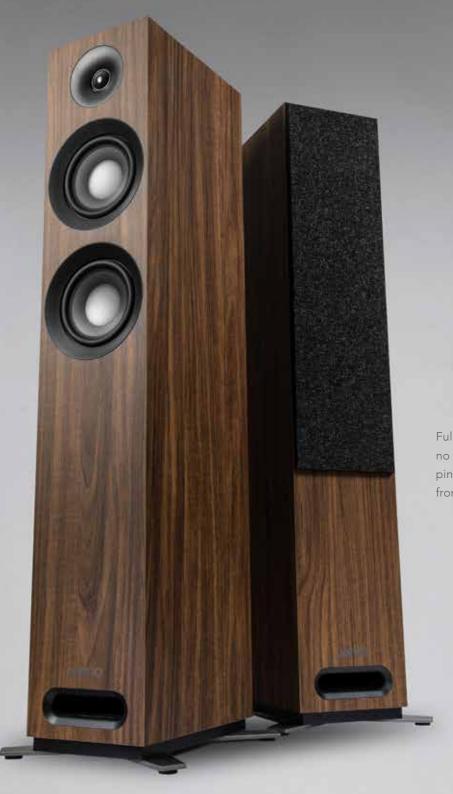

#### JAMO STUDIO 8 SERIES

The new Jamo Studio 8 series has been reimagined to live seamlessly in modern, premium environments. Contemporary material and finish choices – such as wood grain accents, matte vinyl finishes and magnetic woven linen grilles – accentuate the clean, minimalist lines of this European design. The Studio 8 compact cabinet designs are an ideal solution for urban living spaces around the world.

Building on classic Jamo acoustics, the new Studio 8 Series brings high design and high performance to any budget. An exclusive connection system allows easy integration of Dolby Atmos® elevation modules without the use of additional speaker wires, for a truly minimal aesthetic.