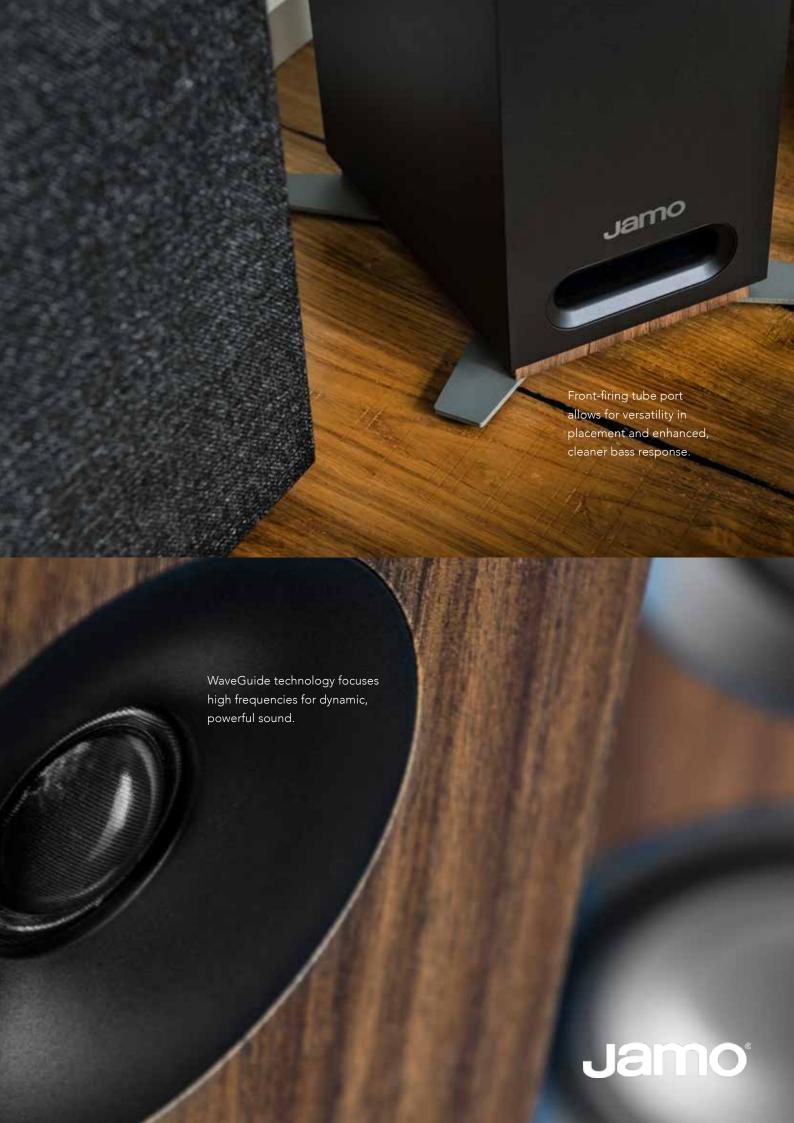

## BEAUTIFUL DESIGN AND CONTEMPORARY STYLE

Fully magnetic grilles — no mounting holes or push pins — for a clean, minimalistic front baffle design.