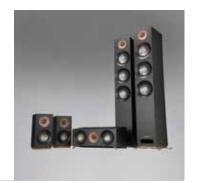

#### STUDIO 8 **SERIES** | HOME CINEMA SYSTEM PACKS

5.0 SYSTEM

2 x S 809

2 x S 801

1 x S 81 CEN

#### S 807 HCS

5.0 SYSTEM

2 x S 807

2 x S 801

1 x S 81 CEN

#### S 805 HCS

5.0 SYSTEM

2 x S 805

2 x S 801

1 x S 81 CEN

#### S 803 HCS

5.0 SYSTEM

2 x S 803

2 x S 801

1 x S 81 CEN