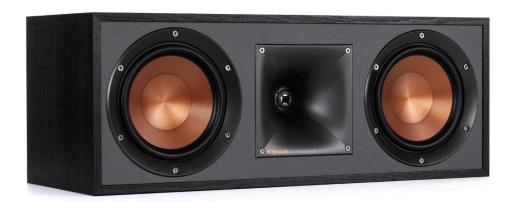

# R-52C

#### 90° x 90° TRACTRIX HORN

Our exclusive Tractrix® horn technology delivers the power, detail and emotion of the live music experience with the cleanest, most natural sound possible.

## LINEAR TRAVEL SUSPENSION (LTS) ALUMINUM TWEETER WITH KAPTON SUSPENSION

The exclusive Linear Travel Suspension (LTS) minimizes distortion for enhanced, detailed performances. Kapton® is an extremely light and rigid material used in the tweeter suspension to provide high efficiency and improve resolution and detail. LTS tweeters are a hallmark of Klipsch speakers, making it a core component of some of the best speakers in the world.

#### **SPUN COPPER IMG WOOFER**

Injection Molded Graphite (IMG) woofer cones are exceptionally light while being extremely rigid – providing remarkable low frequency response, with minimal cone breakup and distortion. When paired with the Tractrix Horn-loaded LTS tweeter, it provides speaker efficiency highest in its class.

### **SLEEK, CONTEMPORARY APPEARANCE**

Exposed fasteners and low profile magnetic grilles give the speakers a polished, modern appearance.

### MDF CABINET WITH SCRATCH-RESISTANT, TEXTURED WOOD GRAIN VINYL

Stylish aesthetic with absolute durability that results in a seamless integration into any décor.

#### HIGH QUALITY CABINET DESIGN

Reinforced MDF construction reduces cabinet vibration for less audible coloration and improved sonic accuracy.

| SPECIFICATIONS             |                                                                     |
|----------------------------|---------------------------------------------------------------------|
| FREQUENCY RESPONSE         | 89Hz - 21kHz +/- 3dB                                                |
| SENSITIVITY                | 95 dB @ 2.83V/1M                                                    |
| POWER HANDLING (CONT/PEAK) | 100W/400W                                                           |
| NOMINAL IMPEDANCE          | 8 ohms Compatible                                                   |
| CROSSOVER FREQUENCY        | 1,630 Hz                                                            |
| HIGH FREQUENCY DRIVER      | 1" Aluminum LTS tweeter mated to a 90 x 90 square<br>Tractrix® Horn |
| LOW FREQUENCY DRIVER       | Dual 5.25" spun-copper IMG woofers                                  |
| ENCLOSURE MATERIAL         | MDF                                                                 |
| ENCLOSURE TYPE             | Sealed                                                              |
| INPUTS                     | Single Gold Plated Binding Posts                                    |
| HEIGHT INCHES (MM)         | 7.3" (185 mm)                                                       |
| WIDTH INCHES (MM)          | 18.75" (476 mm)                                                     |
| DEPTH INCHES (MM)          | 7.6" (194 mm)                                                       |
| PRODUCT WEIGHT LBS (KG)    | 13.5 lbs (6.12 kg)                                                  |
| FINISHES                   | Black Textured Wood Grain Vinyl                                     |
| INCLUDED ACCESSORIES       | Rubber Feet (4)                                                     |
| BUILT FROM                 | 2018                                                                |