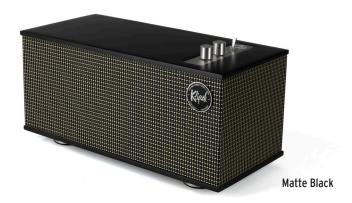

#### MID-CENTURY MAGNIFICENT

Incorporating luxury materials such as real wood veneer and tactile spun switches and knobs, the **Klipsch Heritage Wireless** series of powered audio systems blends the acoustics and classic design legacy of Paul W. Klipsch with the latest technologies available today.

### PROFESSIONALLY TUNED STEREO SOUND

The diminutively sized **Klipsch The One II** is a 2.1 stereo system biamplified for audiophile resolution and features two  $2^{-1}/4^{\prime\prime\prime}$  full range drivers and a 4.5" woofer, professionally tuned by Klipsch acousticians to deliver a crystal clear acoustic performance with great bass. You'll be surprised at the sound quality that comes from such a small package.

### **FLEXIBLE PLACEMENT OPTIONS**

The One II is small enough that it can be placed anywhere – on a table top, small credenza, etc.

| SPECIFICATIONS         |                                                     |
|------------------------|-----------------------------------------------------|
| MAX ACOUSTIC OUTPUT    | 103dB                                               |
| HIGH FREQUENCY DRIVERS | 2 1/4" (57.15mm) full range drivers                 |
| SUBW00FER              | 4.5" (114.3mm) woofer                               |
| ENCLOSURE TYPE         | sealed                                              |
| POWER                  | 60 Watts                                            |
| FREQUENCY RESPONSE     | 56Hz ~ 20kHz @ -3dB                                 |
| INPUTS                 | <i>Bluetooth</i> ® 3.5mm miniplug (analog)          |
| OUTPUTS                | none                                                |
| DIMENSIONS (WxHxD)     | 12.67" (32.2cm) x 6.125" (15.56cm) x 5.25" (13.3cm) |
| FINISH OPTIONS         | Walnut, Matte Black                                 |
| VOLTAGE                | 110/240 VAC                                         |
| WEIGHT                 | 8.5lbs (3.86kg)                                     |