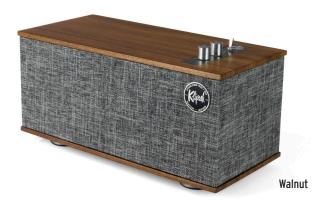

#### MID-CENTURY MAGNIFICENT

Incorporating luxury materials such as real wood veneer and tactile spun switches and knobs, the **Klipsch Heritage Wireless** series of powered audio systems blends the acoustics and classic design legacy of Paul W. Klipsch with the latest technologies available today.

### PROFESSIONALLY TUNED STEREO SOUND

The diminutively sized **Klipsch The One II** is a 2.1 stereo system biamplified for audiophile resolution and features two  $2^{-1}/4^{\prime\prime\prime}$  full range drivers and a 4.5" woofer, professionally tuned by Klipsch acousticians to deliver a crystal clear acoustic performance with great bass. You'll be surprised at the sound quality that comes from such a small package.

### **FLEXIBLE PLACEMENT OPTIONS**

The One II is small enough that it can be placed anywhere – on a table top, small credenza, etc.

| SPECIFICATIONS         |                                                     |
|------------------------|-----------------------------------------------------|
| MAX ACOUSTIC OUTPUT    | 103dB                                               |
| HIGH FREQUENCY DRIVERS | 2 1/4" (57.15mm) full range drivers                 |
| SUBW00FER              | 4.5" (114.3mm) woofer                               |
| ENCLOSURE TYPE         | sealed                                              |
| POWER                  | 60 Watts                                            |
| FREQUENCY RESPONSE     | 56Hz ~ 20kHz @ -3dB                                 |
| INPUTS                 | <i>Bluetooth</i> ® 3.5mm miniplug (analog)          |
| OUTPUTS                | none                                                |
| DIMENSIONS (WxHxD)     | 12.67" (32.2cm) x 6.125" (15.56cm) x 5.25" (13.3cm) |
| FINISH OPTIONS         | Walnut, Matte Black                                 |
| VOLTAGE                | 110/240 VAC                                         |
| WEIGHT                 | 8.5lbs (3.86kg)                                     |